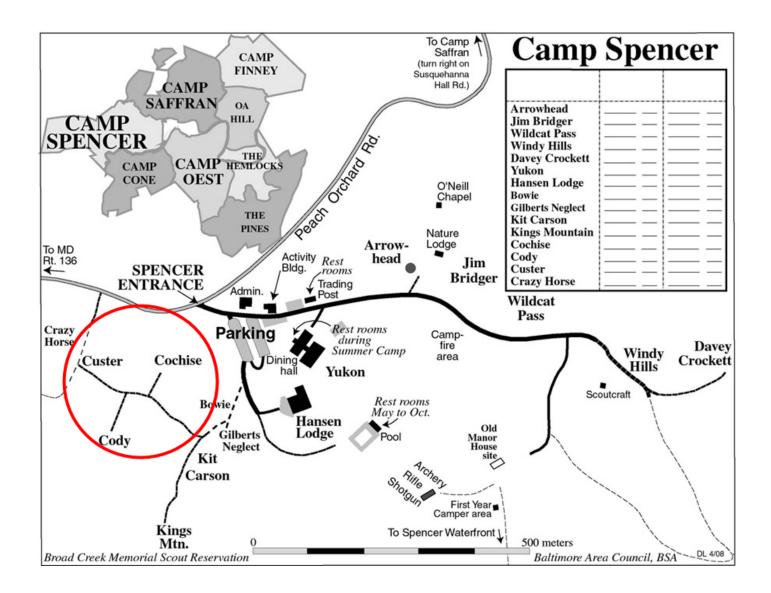

## **Step by Step Directions**

|    | Driving Direction                                                                                                 | Drive<br>for | Trip<br>Miles | Trip<br>Hours |
|----|-------------------------------------------------------------------------------------------------------------------|--------------|---------------|---------------|
| A  | 1. Depart from 10148 Marble Ct, Cockeysville, MD 21030                                                            | 367 ft.      | 0.0           | 0:00          |
| ₽  | 2. Turn right onto Industry Ln.                                                                                   | 394 ft.      | 0.1           | 0:00          |
| 1  | <b>3.</b> Turn left onto York Rd (MD-45).                                                                         | 0.6 mi.      | 0.1           | 0:01          |
| ₽  | 4. Turn right onto Warren Rd.                                                                                     | 1.4 mi.      | 0.8           | 0:02          |
| 4  | 5. Turn left onto Warren Rd (MD-143).                                                                             | 1.4 mi.      | 2.1           | 0:04          |
| 1  | 6. Continue on Merrymans Mill Rd (MD-143).                                                                        | 2.4 mi.      | 3.5           | 0:07          |
| 4  | 7. Turn left onto Jarrettsville Pike (MD-146).                                                                    | 7.4 mi.      | 5.9           | 0:11          |
| ₽  | 8. Turn right onto Schuster Rd.                                                                                   | 1.8 mi.      | 14.3          | 0:22          |
| ₽  | 9. Turn right onto Norrisville Rd (MD-23).                                                                        | 0.3 mi.      | 15.1          | 0:23          |
| •  | 10. Turn left onto Federal Hill Rd (MD-165).                                                                      | 6.9 mi.      | 15.5          | 0:24          |
| Ο  | <b>11.</b> Take the 2nd exit from roundabout onto Pylesville Rd (MD-165).                                         | 4.5 mi.      | 22.4          | 0:33          |
| г+ | <b>12.</b> Turn right onto Whiteford Rd (MD-136).                                                                 | 3.7 mi.      | 26.9          | 0:38          |
| •  | 13. Turn left onto Peach Orchard Rd.                                                                              | 0.9 mi.      | 30.7          | 0:43          |
| В  | 14. Arrive at Camp Spencer,~ 3801 Peach Orchard Rd, Whiteford, MD                                                 | 0.0 mi.      | 31.6          | 0:46          |
|    | Park in the lot and walk (or drive if permitted) to <b>Cochise, Cody &amp; Custer</b> campsite. See attached map. |              |               |               |
|    |                                                                                                                   |              |               |               |